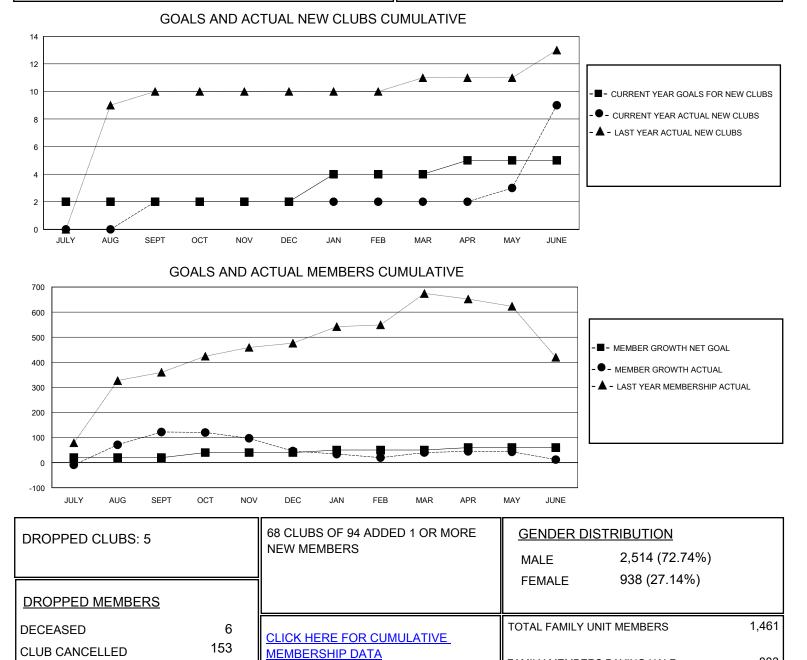

## MONTHLY MEMBERSHIP PROGRESS REPORT

District 320 A

Results as of: 6/30/2024

| GMT:                  |               |           |               |                       |                         |                         | GMT CA                                             |
|-----------------------|---------------|-----------|---------------|-----------------------|-------------------------|-------------------------|----------------------------------------------------|
| Clubs                 |               |           |               | Members               |                         |                         |                                                    |
| RESULTS FOR 2023-2024 |               |           |               | RESULTS FOR 2023-2024 |                         |                         |                                                    |
| QUARTER               | NEW CLUB GOAL | NEW CLUBS | DROPPED CLUBS | QUARTER               | MBER GROWTH NET<br>GOAL | MEMBER GROWTH<br>ACTUAL | DROPPED<br>MEMBERS ACTUAL<br>(including transfers) |
| JULY/AUG/SEPT         | 2             | 2         | 2             | JULY/AUG/SEPT         | 20                      | 263                     | 131                                                |
| OCT/NOV/DEC           | 0             | 0         | 2             | OCT/NOV/DEC           | 20                      | 169                     | 228                                                |
| JAN/FEB/MAR           | 2             | 0         | 1             | JAN/FEB/MAR           | 10                      | 72                      | 65                                                 |
| APR/MAY/JUNE          | 1             | 7         | 0             | APR/MAY/JUNE          | 10                      | 308                     | 320                                                |